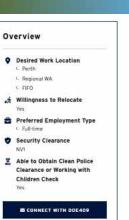

Once you register and launch your profile, it will come up as the first three letters of your surname and the last three numbers of your military ID.

For example: HIN409. This is designed to protect your identity.

#### You can tick more than one box...

Accounting, Banking & Financial Services Administration & Office Support Advertising, Marketing & Communications Aviation Call Centre / Customer Service Care, Custodial and Courts/Corrective Services Construction Consulting, Strategy & General Management Design & Architecture **Education & Training** Farming, Animals & Conservation Film and Television Government & Defence Healthcare & Medical Hospitality & Tourism Human Resources & Recruitment Information & Communication Technology Law Enforcement & Security Legal Manufacturing, Transport & Logistics Mining, Resources & Energy **Real Estate & Property Retail & Consumer Products** Sales Science & Technology Sport, Recreation & Community Services Start your own Business **Trades & Services** Veteran Support Services